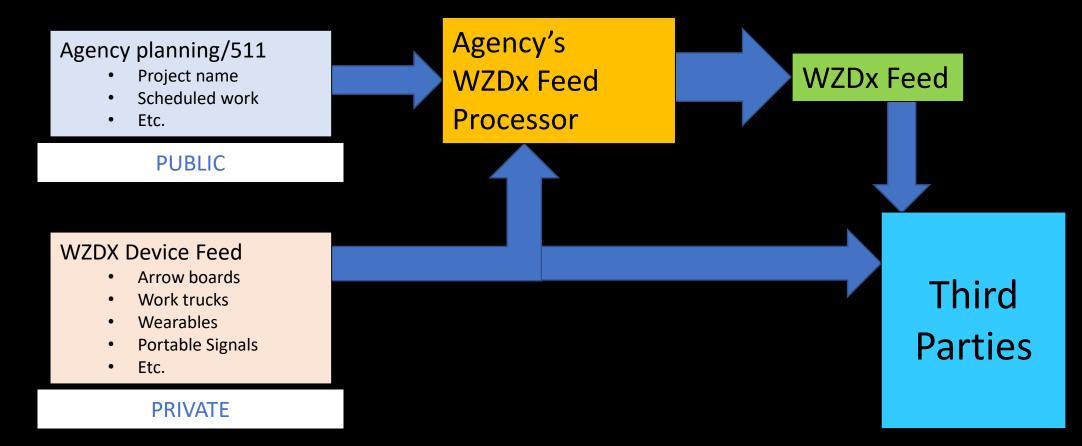

#### Work Zone Data Exchange (WZDx) Specification

The Work Zone Data Exchange (WZDx) Specification aims to make harmonized work zone data provided by infrastructure owners and operators (IOOs) available for third party use, making travel on public roads safer and more efficient through ubiquitous access to data on work zone activity. <a href="https://github.com/usdot-jpo-ode/wzdx">https://github.com/usdot-jpo-ode/wzdx</a>