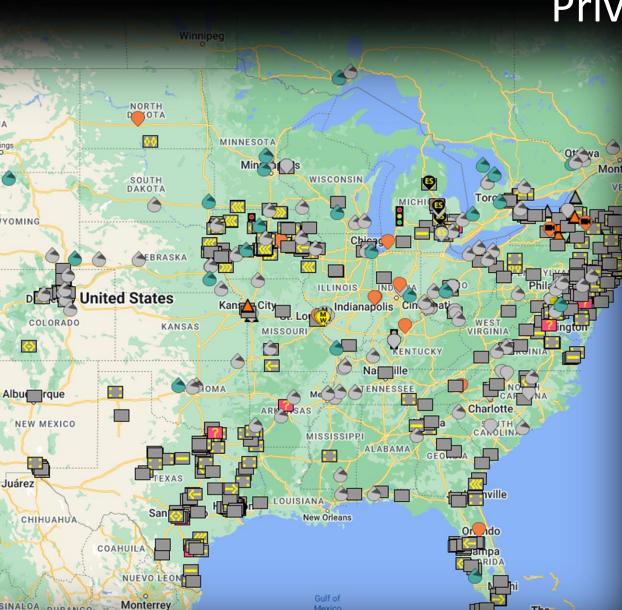

### **Step 1: Connect the present**

> Relevant:

100,000+ daily events

> Attainable:

Private sector problem/solutions

Safety can be profitable

Workers want to be seen

Cloud connectivity is everywhere