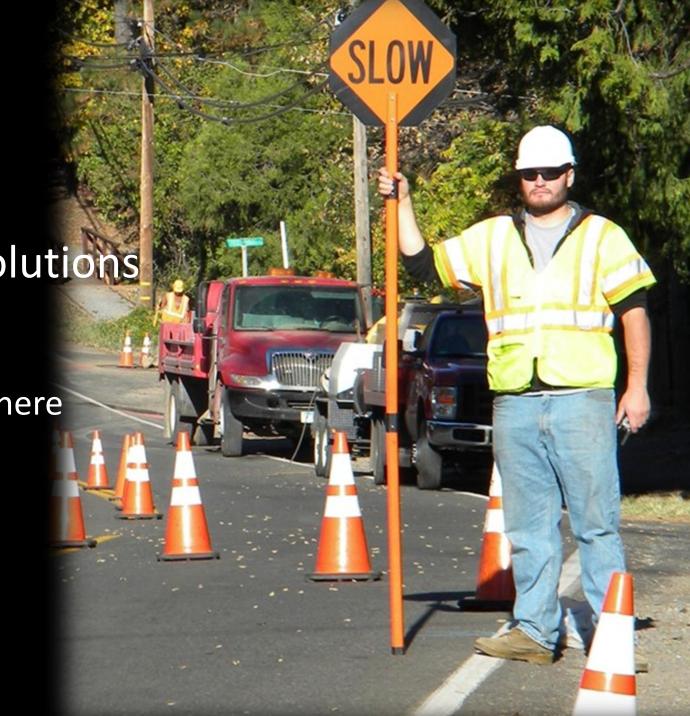

#### **Attainable**

Private sector problem/solutions

- Safety can be profitable
- Workers want to be seen
- Cloud connectivity is everywhere

5,000 Connected Arrow Boards5,000 Connected Work Trucks500 Connected Stripers100+ Connected Signals